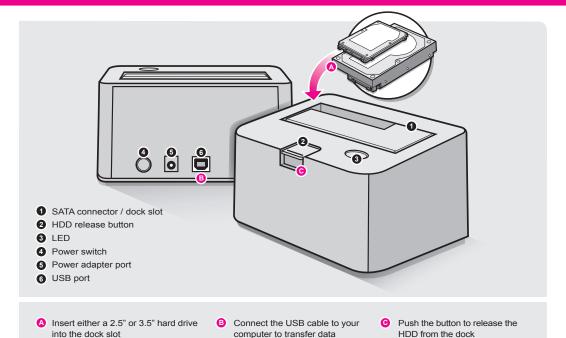

#### **Features**

- Turn your bare SATA drive into an external hard drive effortlessly
- · No screws or ribbons / cables to connect
- The docking enclosure keeps your drive ultra cool for increased life expectancy
- High-Speed USB 2.0 w/ data transfer rate up to 480 Mbps
- Transfer data between your SATA hard drive and your computer
- · Backward compatible with USB 1.1 specification
- · Compact design is perfect for mobile/IT professional
- Compatible with all 2.5" and 3.5" SATA I/II Hard Drives
- Plug-n-Play, Hot swappable, and Hot pluggable
- · Limited 1 Year Warranty

#### **Package Contents**

- HDD Docking Enclosure
- USB 2.0 Cable (Type A to B)
- Power Adapter
- Quick Start Guide
- · Warranty / Registration Card